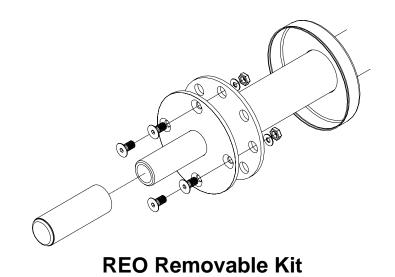

Product Name REO Removable Kit

*Product Description:* The REO removable kit consists of a base plate adaptor than can be installed on Vogue series posts to make them removable.

## Components:

- The **Base Plate Adapter** consist of a 1 3/8" OD shaft made from 3/16" zinc plated cold rolled steel with a 4 gauge 5 1/2" diameter flange at the base with four (4) anchor holes.
- The **Socket** is a 3.5" long 1 ½" OD 16 gauge stainless steel socket.