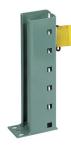

THIS AISLE IS TEMPORARILY CLOSED

The Ultima attaches to upright high-rack shelving found in most warehouse and home improvement stores. The unit can be moved quickly from aisle to aisle to create a temporary barrier.