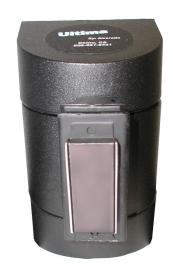

## ULTIMA SAFETY BARRICADE

Alvarado's Ultima was developed to address the specific concern for customer and personnel safety when merchandise is being stocked. The Ultima houses a retractable 12-foot belt that when extended, creates a temporary aisle closure.

## **Ultima Features:**

- Provides a cost-effective temporary safety barrier
- 12 foot retractable belt keeps customers out of aisles being restocked
- Available as shown, or with custom messages