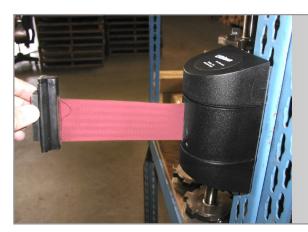

## ULTIMA SAFETY BARRICADE

Alvarado's Ultima was developed to address the specific concern for customer and personnel safety when merchandise is being stocked. The Ultima houses a retractable 12-foot belt that when extended, creates a temporary aisle closure.

THIS AISLE IS TEMPORARILY CLOSED

The Ultima attaches to upright high-rack shelving found in most warehouse and home improvement stores. The unit can be moved quickly from aisle to aisle to create a temporary barrier.

Belt ends are available as magnetic or wire loop. Standard belt colors are yellow and red. The yellow belt includes the silk screened message shown above at no additional charge. Custom belt colors/messages are also available.