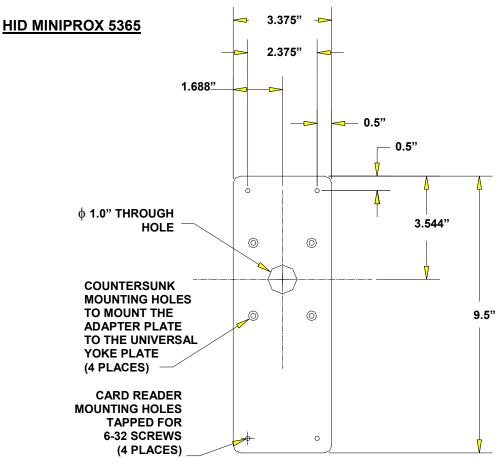

Alvarado offers Standard Card Reader Adapter Plates for the following card reader devices:

- HID Miniprox 5365
- HID 5355 Prox Pro
- HID 5395 Thinline II
- ASR 603 / ASR 605 Indala / Motorola
- Cardkey L40 Swipe Reader
- HID 314 Turnstile Wiegand Reader
- Generic 4" x 4" Adapter Plate Note: Card Reader mounting holes are not provided on Generic Adapter Plates
- Generic 6 1/8" x 6 1/8" Adapter Plate Note: Card Reader mounting holes are not provided on Generic Adapter Plates