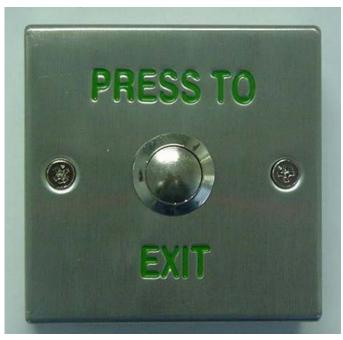

## PUSH BUTTON ASSEMBLIES AVAILABLE FOR USE WITH THE PBT-080 PUSH BUTTON PLATE

Part # 10-1422: Flush Stainless Steel Push Button assembly for use with PBT-080 Plate.

Part # 10-1424: Mushroom Push Button assembly for use with PBT-080 Plate.

#### PUSH BUTTON ASSEMBLY AVAILABLE FOR USE WITH THE PBT-090 PUSH BUTTON PLATE

Part # 10-1423: Flush Stainless Steel Push Button assembly for use with PBT-090 Plate.