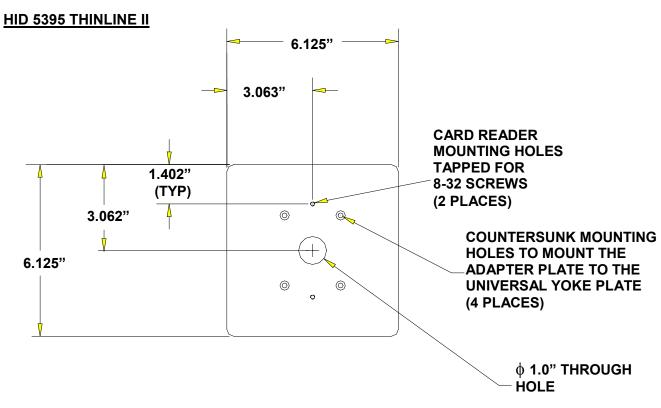

Alvarado offers Standard Card Reader Adapter Plates for the following card reader devices:

- HID Miniprox 5365
- HID 5355 Prox Pro
- HID 5395 Thinline II
- ASR 603 / ASR 605 Indala / Motorola
- Cardkey L40 Swipe Reader
- HID 314 Turnstile Wiegand Reader
- Generic 4" x 4" Adapter Plate Note: Card Reader mounting holes are not provided on Generic Adapter Plates
- Generic 6 1/8" x 6 1/8" Adapter Plate Note: Card Reader mounting holes are not provided on Generic Adapter Plates

The following are detailed drawings of each of Alvarado's Standard Card Reader Adapter Plates. Please note that the Standard Card Reader Adapter Plate List is subject to change without notice.