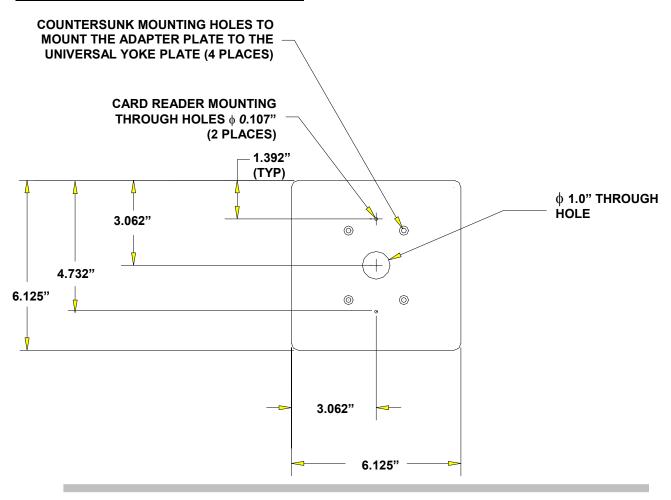

The following are detailed drawings of each of Alvarado's Standard Card Reader Adapter Plates. Please note that the Standard Card Reader Adapter Plate List is subject to change without notice.

#### ASR 603 / ASR 605 INDALA / MOTOROLA