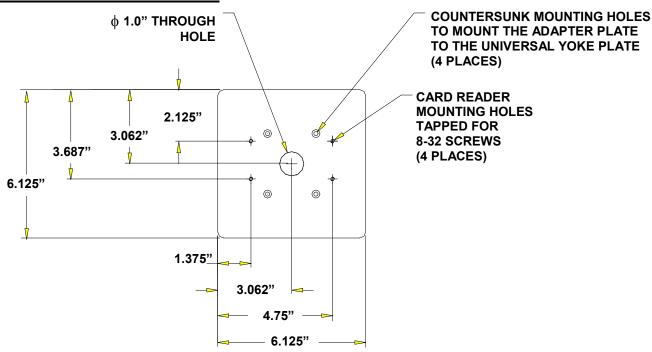

The following are detailed drawings of each of Alvarado's Standard Card Reader Adapter Plates. Please note that the Standard Card Reader Adapter Plate List is subject to change without notice.

#### **CARDKEY L40 SWIPE READER**