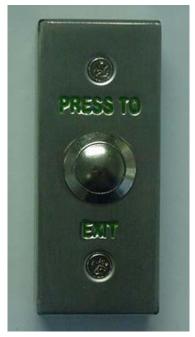

## PUSH BUTTON ASSEMBLIES AVAILABLE FOR USE WITH THE PBT-080 PUSH BUTTON PLATE

Part # 10-1422: Flush Stainless Steel Push Button assembly for use with PBT-080 Plate.

Part # 10-1424: Mushroom Push Button assembly for use with PBT-080 Plate.