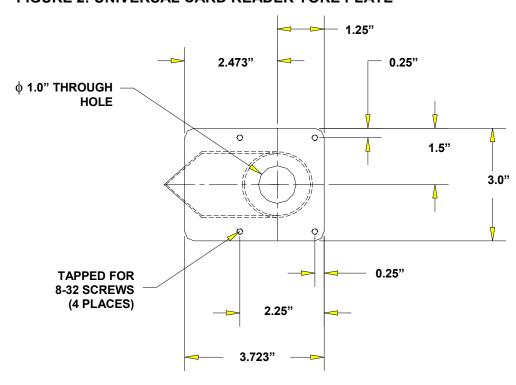

FIGURE 1

The Universal Card Reader Yoke Plate is positioned such that the centerline of the horizontal tube that connects the plate to the turnstile (as well as protects the wires coming out of the back of the card reader device) is 52" above the floor. The Universal Card Reader Yoke Plate (shown in Figure 2) is a fully welded assembly consisting of a 1 3/4" x 16-gauge cold rolled carbon steel (or #304 SS) tube and a 1/4" thick cold rolled carbon steel (or #304 SS) plate.

#### FIGURE 2: UNIVERSAL CARD READER YOKE PLATE

The Universal Card Reader Yoke Plate is designed to receive a secondary Card Reader Adapter Plate. The card reader device itself mounts directly to the Card Reader Adapter Plate. A 1/8" thick neoprene gasket with the same dimensions as the Universal Card Reader Yoke Plate shown in Figure 2 is included with each Card Reader Mounting Plate option ordered.