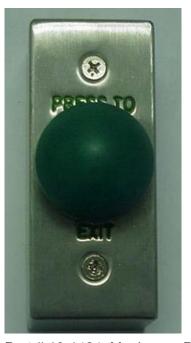

## PUSH BUTTON ASSEMBLIES AVAILABLE FOR USE WITH THE PBT-080 PUSH BUTTON PLATE

Part # 10-1422: Flush Stainless Steel Push Button assembly for use with PBT-080 Plate.

Part # 10-1424: Mushroom Push Button assembly for use with PBT-080 Plate.