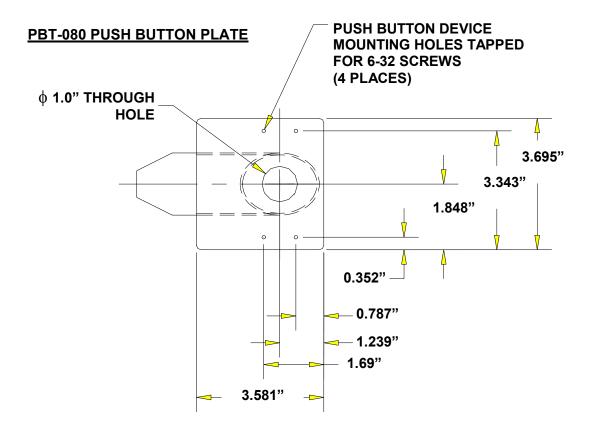

Alvarado offers two (2) Standard Push Button Yoke Plates, the PBT-080 and the PBT-090. There are two (2) Standard Push Button Devices for the PBT-080 and one (1) Standard Push Button Device for the PBT-090.

## PUSH BUTTON ASSEMBLIES AVAILABLE FOR USE WITH THE PBT-080 PUSH BUTTON PLATE

Part # 10-1422: Flush Stainless Steel Push Button assembly for use with PBT-080 Plate.

Part # 10-1424: Mushroom Push Button assembly for use with PBT-080 Plate.