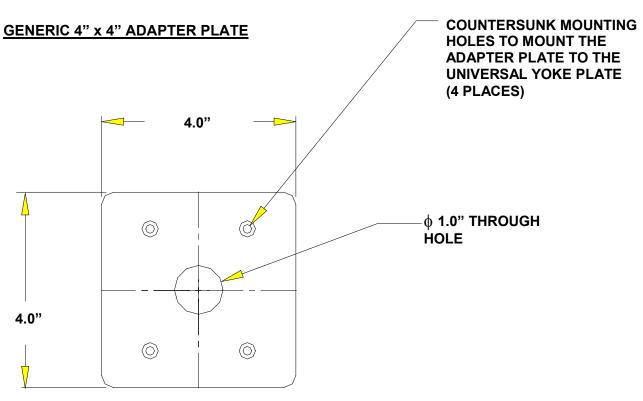

Alvarado offers Standard Card Reader Adapter Plates for the following card reader devices:

- HID Miniprox 5365
- HID 5355 Prox Pro
- HID 5395 Thinline II
- ASR 603 / ASR 605 Indala / Motorola
- Cardkey L40 Swipe Reader
- HID 314 Turnstile Wiegand Reader
- Generic 4" x 4" Adapter Plate Note: Card Reader mounting holes are not provided on Generic Adapter Plates
- Generic 6 1/8" x 6 1/8" Adapter Plate Note: Card Reader mounting holes are not provided on Generic Adapter Plates

The following are detailed drawings of each of Alvarado's Standard Card Reader Adapter Plates. Please note that the Standard Card Reader Adapter Plate List is subject to change without notice.