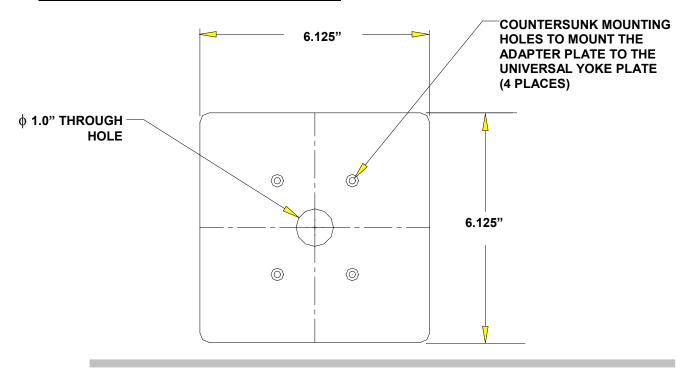

Alvarado offers Standard Card Reader Adapter Plates for the following card reader devices:

- HID Miniprox 5365
- HID 5355 Prox Pro
- HID 5395 Thinline II
- ASR 603 / ASR 605 Indala / Motorola
- Cardkey L40 Swipe Reader
- HID 314 Turnstile Wiegand Reader
- Generic 4" x 4" Adapter Plate Note: Card Reader mounting holes are not provided on Generic Adapter Plates
- Generic 6 1/8" x 6 1/8" Adapter Plate Note: Card Reader mounting holes are not provided on Generic Adapter Plates

The following are detailed drawings of each of Alvarado's Standard Card Reader Adapter Plates. Please note that the Standard Card Reader Adapter Plate List is subject to change without notice.

### **GENERIC 6.125" x 6.125" ADAPTER PLATE**