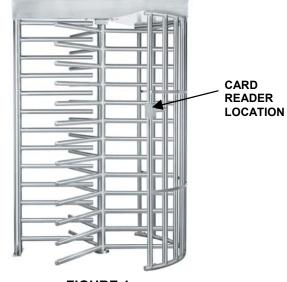

# STANDARD MST TURNSTILE CARD READER MOUNTING PLATES Revised - April 12, 2002

Alvarado's family of full height, maximum security turnstiles (MSTX, MST-TX, and MST47X models) are designed to interface with virtually any access control system or reader to provide controlled access into and out of high security facilities. In most applications, the card reader device is mounted on the yoke (or curved section) of the turnstile as shown in Figure 1.

FIGURE 1

The Universal Card Reader Yoke Plate is positioned such that the centerline of the horizontal tube that connects the plate to the turnstile (as well as protects the wires coming out of the back of the card reader device) is 52" above the floor. The Universal Card Reader Yoke Plate (shown in Figure 2) is a fully welded assembly consisting of a 1 3/4" x 16-gauge cold rolled carbon steel (or #304 SS) tube and a 1/4" thick cold rolled carbon steel (or #304 SS) plate.