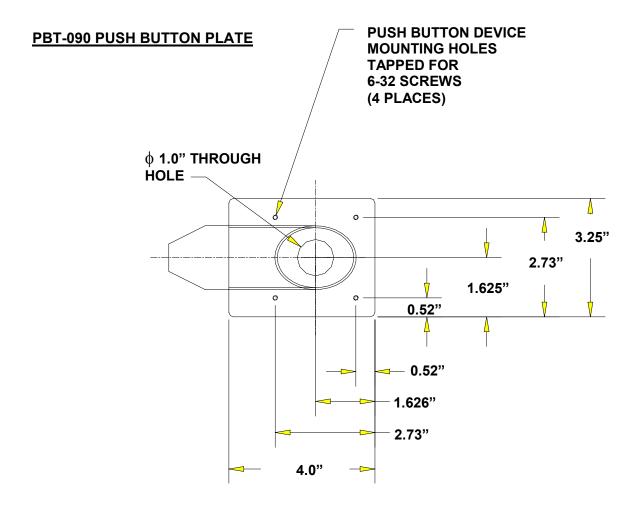

Alvarado offers two (2) Standard Push Button Yoke Plates, the PBT-080 and the PBT-090. There are two (2) Standard Push Button Devices for the PBT-080 and one (1) Standard Push Button Device for the PBT-090.

#### PUSH BUTTON ASSEMBLY AVAILABLE FOR USE WITH THE PBT-090 PUSH BUTTON PLATE

Part # 10-1423: Flush Stainless Steel Push Button assembly for use with PBT-090 Plate.