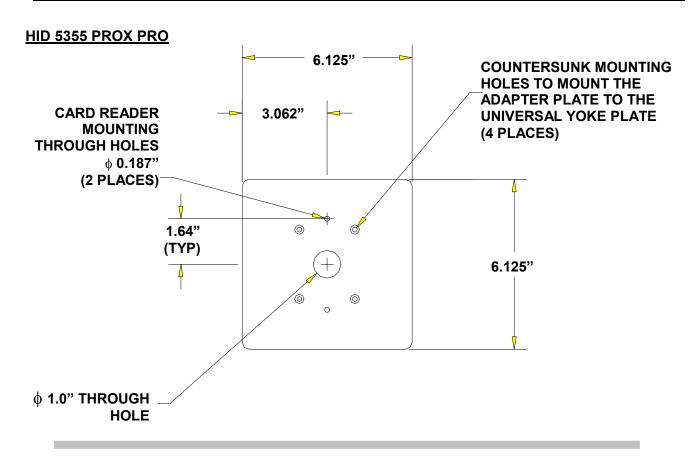

Alvarado offers Standard Card Reader Adapter Plates for the following card reader devices:

- HID Miniprox 5365
- HID 5355 Prox Pro
- HID 5395 Thinline II
- ASR 603 / ASR 605 Indala / Motorola
- Cardkey L40 Swipe Reader
- HID 314 Turnstile Wiegand Reader
- Generic 4" x 4" Adapter Plate Note: Card Reader mounting holes are not provided on Generic Adapter Plates
- Generic 6 1/8" x 6 1/8" Adapter Plate Note: Card Reader mounting holes are not provided on Generic Adapter Plates