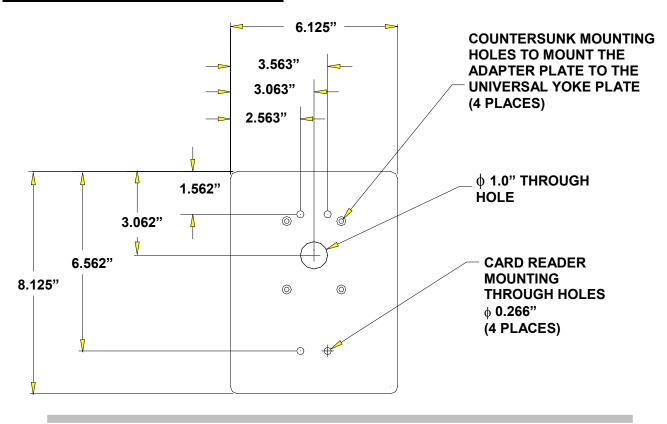

The following are detailed drawings of each of Alvarado's Standard Card Reader Adapter Plates. Please note that the Standard Card Reader Adapter Plate List is subject to change without notice.

### **GENERIC 6.125" x 6.125" ADAPTER PLATE**