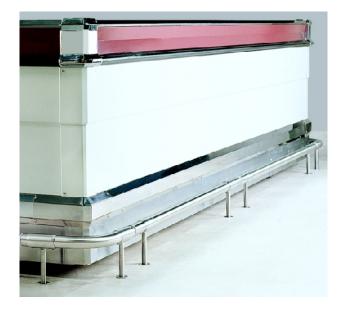

## Bumper System

Alvarado's SSB bumper system provides outstanding protection for cases and fixtures, plus the convenience of quick removal for floor maintenance.

Alvarado's SSB stainless steel removable bumper system offers solid protection for walls, refrigerated cases, and other fixtures. The unique design of the SSB system allows straight rail sections to be rotated 180 degrees so it looks new again.

- Stainless steel, satin finish
- Removable for floor and case maintenance
- Corner sections available in 90 and 135 degree configurations
- Easy to clean and remove minor scratches
- Easy to cut for on-site changes
- Rail tubing can be rotated 180 degrees so it looks new again