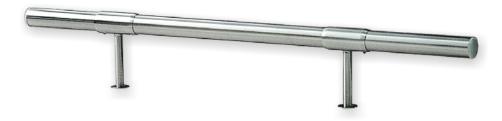

## Bumper System

Alvarado's SSB bumper system provides outstanding protection for cases and fixtures, plus the convenience of quick removal for floor maintenance.

Alvarado's SSB stainless steel removable bumper system offers solid protection for walls, refrigerated cases, and other fixtures. The unique design of the SSB system allows straight rail sections to be rotated 180 degrees so it looks new again.

- Stainless steel, satin finish
- Removable for floor and case maintenance
- Corner sections available in 90 and 135 degree configurations
- Easy to clean and remove minor scratches
- Easy to cut for on-site changes
- Rail tubing can be rotated 180 degrees so it looks new again