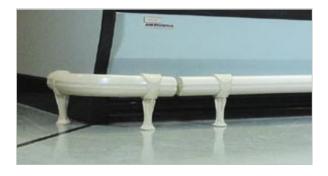

## PRO 900 -Bumper System

The PRO 900 is a revolutionary concept in removable case protection. Highly durable and cost effective, the PRO 900's unique design provides superior case protection and exceptional aesthetics.

The protective rail, end caps and the visible portion of the anchoring feet are constructed from a specially formulated high impact plastic. This allows us to create a completely colored bumper that is lightweight and exceptionally rugged.

Because the anchoring of the PRO 900 is a "straight down" design, the bumper can be placed close to the wall.

The PRO 900 can also be configured to mount directly onto walls and is easily modified to fit almost any custom job.