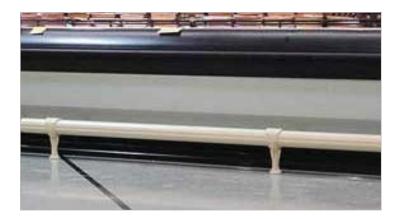

## PRO 900 -Bumper System

The PRO 900 is a revolutionary concept in removable case protection. Highly durable and cost effective, the PRO 900's unique design provides superior case protection and exceptional aesthetics.

Because the anchoring of the PRO 900 is a "straight down" design, the bumper can be placed close to the wall.

The PRO 900 can also be configured to mount directly onto walls and is easily modified to fit almost any custom job.