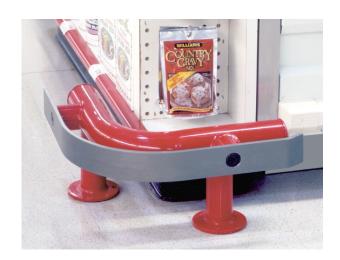

## Permaguard — REMOVABLE BUMPER SYSTEM

Tough enough for use in virtually all applications, yet suitable for any decor, the PermaGuard removable bumper system features a hard anodized aluminum front rail to absorb impact from shopping and stocking carts.

## **Corner Sections**

Available in 90 and 135 degree configurations, corner sections maintain the same level of protection in vulnerable corner areas.

- Protects refrigerated cases, walls, display shelves and gondolas from cart damage
- Removable for floor and case maintenance
- Hard anodized aluminum front rail absorbs most impacts and can be replaced if severely damaged
- Available in various lengths and corner sections to allow flexible configuration for your application