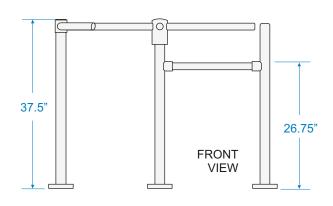

#### **WARRANTY**

Alvarado's one-year written warranty applies to all products.

MT Dimensions