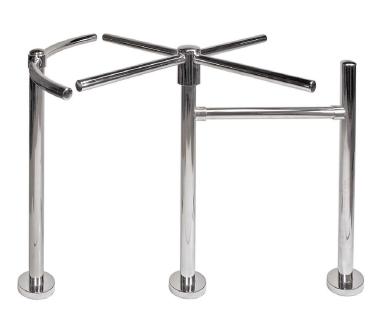

# FOUR ARM TURNSTILES

ALVARADO MFG. Co.

Ivarado's Model MT turnstile is the industry standard for single direction pedestrian traffic control and retail loss prevention.

The MT's familiar four-arm design provides a generous 20" patron passage width.

tubular steel. Arm ends are welded with a steel cap, then ground/polished smooth.

The MT ships complete with turnstile head assembly and post, end post and connecting rail, plus a post-mounted curved yoke.