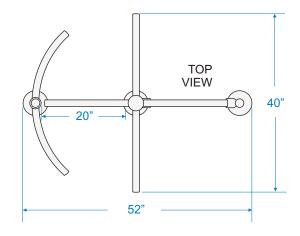

#### **WARRANTY**

Alvarado's one-year written warranty applies to all products.

MT Dimensions