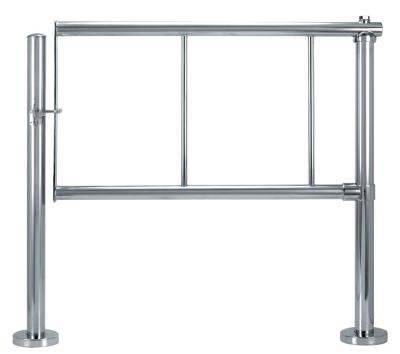

#### Alvarado Mfg. Co.

Ivarado's rugged Model LG manual swing gates are suitable for normal, every day use in retail stores and other applications

The Model LG includes a unique lower bearing outlet to provide added gate arm strength.

The gates are designed to open in a single direction and include a reversible latch mechanism that allows easy configuration for right or left-hand gate swing. The latch may also be padlocked for added security. When used in conjunction with post and rail systems, LG gates may be ordered pre-configured with factory installed rail connector outlets that are attached to the hinge and latch posts.

LG gates are offered in two different gate arm lengths, allowing passage widths of 36 and 48 inches.

Standard finish is bright chrome, with color powder coat finishes also available.

- Quality Steel
- Unique Lower
  Bearing Outlet
- No Exterior Pinch Points
  - Latch Is Reversible To Allow Right or Left-Hand Swing