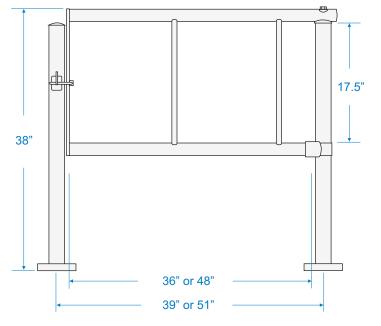

LG gates are offered in two different gate arm lengths, allowing passage widths of 36 and 48 inches.

Standard finish is bright chrome, with color powder coat finishes also available.

- Quality Steel
- Unique Lower
  Bearing Outlet
- No Exterior Pinch Points
  - Latch Is Reversible To Allow Right or Left-Hand Swing