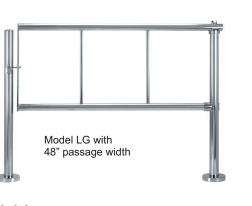

LG gates are offered in two different gate arm lengths, allowing passage widths of 36 and 48 inches.

Standard finish is bright chrome, with color powder coat finishes also available.

- Quality Steel
- Unique Lower
  Bearing Outlet
- No Exterior Pinch Points
  - Latch Is Reversible To Allow Right or Left-Hand Swing