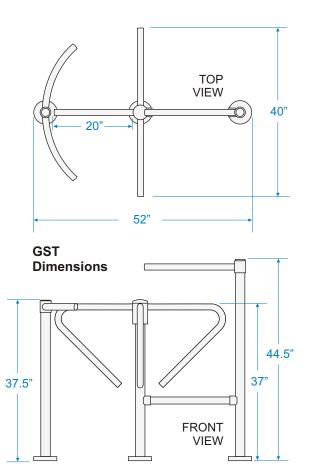

Suitable for use in retail stores, schools, libraries and other facilities, the GST provides a generous 20" passage width.

Model GST turnstiles are constructed from fully welded tubular steel, and use a no-slip