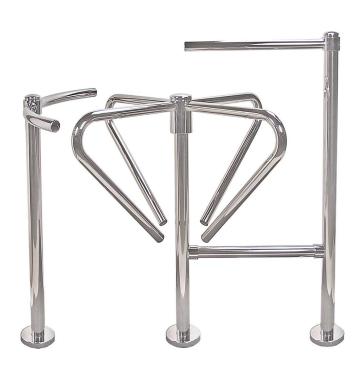

# FOUR ARM TURNSTILES

ALVARADO MFG. Co.

Ivarado's Model GST turnstile offers an added measure of security, making it a popular choice for loss prevention.

The GST's classic, four-arm design includes curved arms and an overarm barrier to discourage wrong-way passage attempts.

Suitable for use in retail stores, schools, libraries and other facilities, the GST provides a generous 20" passage width.

Model GST turnstiles are constructed from fully welded tubular steel, and use a no-slip

clutch that allows the arms to rotate smoothly and silently.

The GST ships complete with turnstile head assembly and post, end post with overarm barrier and connecting rail, plus a post-mounted curved yoke.

### PRODUCT NAME

Model GST - Manual, four-arm, greater security turnstile.