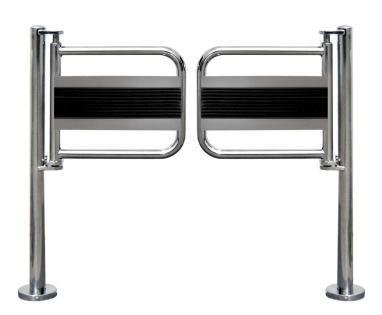

# **SELF CLOSING GATES**

ALVARADO MFG. Co.

Ivarado's newly redesigned Model GDO is an exceptionally durable, all stainless steel gate that is suitable for use in demanding, high traffic warehouse and home center store applications.

The GDO's self-closing, dual gate design allows the gate arms to open 90 degrees in a single direction. A rugged gravity closure mechanism provides smooth, self-closing operation.

The GDO is constructed with steel crash plates welded to each gate arm, making it an ideal choice for shopping and stocking

cart pass-through applications. High impact bumper strips with state-of-the art 3-M® adhesive are also included to provide additional protection.

When optional rail outlets are added, either at the factory or in the field, the GDO can be integrated with virtually any railing system.

Available with 36" or 48" passage widths, the GDO comes standard in bright polished stainless steel, with satin stainless crash plates. Optional powder coat finishes are also available.

- Self-Closing, Single Direction Dual Gate
- Fully Welded Stainless Steel
- Crash Plates Include Tough Bumper Strips
- 36" or 48" Passage Width Configurations