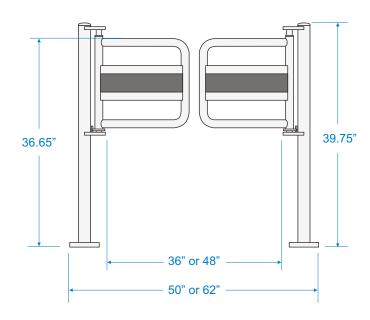

gravity closure for smooth, self-closing operation
- Stainless steel crash plates are welded to the gate arm assemblies to guard against damage from carts
- Self-adhering bumper strips with near-permanent adhesive.
- Available in 36" and 48" passage width configurations
- Easy installation
- Gate posts secure to the floor with four anchor bolts

## **Finishes**

- Standard gate finish is bright polished stainless steel (600 grit finish) - crash plates are satin stainless steel
- GDO gates are also available in color powder coat finishes

## **GDO OPTIONS**

**Rail Outlets** - Factory-attached or loose rail outlets are available for integration with Alvarado post and rail systems.



#### **WARRANTY**

Alvarado's one-year written warranty applies to all products.

#### **GDO Dimensions**



ALVARADO MANUFACTURING COMPANY, INC.

PDS1049R1-6