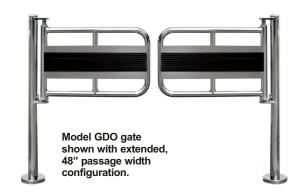

Available with 36" or 48" passage widths, the GDO comes standard in bright polished stainless steel, with satin stainless crash plates. Optional powder coat finishes are also available.

- Self-Closing, Single Direction Dual Gate
- Fully Welded Stainless Steel
- Crash Plates Include Tough Bumper Strips
- 36" or 48" Passage Width Configurations