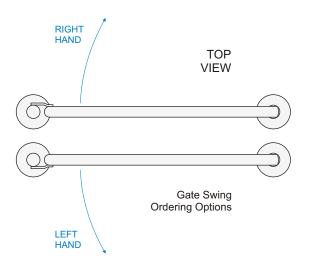

GDF gates come in bright finish chrome and may be ordered with right-hand or left-hand gate swing,

- Single Direction Gate With Stop Tab
- Spring Action Self-Closing Design
- Fully Welded Construction
- No Exterior Pinch Points