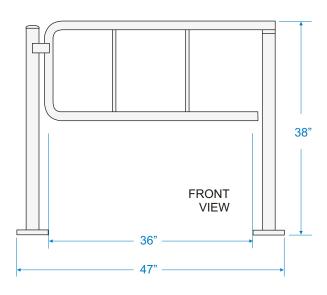

DUCT FEATURES**

## **Materials and Operation**

- Heavy gauge materials meeting appropriate ASTM standards
- Fully welded tubular steel gate arm assembly includes a stop tab to limit gate swing to a single direction
- Self-closing operation tension spring is contained within the hinge post
- No exterior pinch points
- Gate posts use four-bolt anchoring for secure installation on level concrete



#### **Finishes**

- Bright-finish chrome
- Optional powder coat or satin stainless steel is also available

## **GDF OPTIONS**

**Rail Outlets** - GDF gates may be ordered with factory-attached or loose rail outlets for installations that require integration with Alvarado post and rail systems.

## **WARRANTY**

Alvarado's one-year written warranty applies to all products.



## GDF Dimensions



# ALVARADO MANUFACTURING COMPANY, INC.