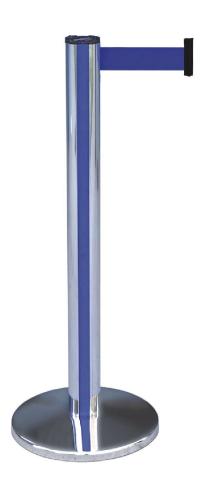

ALVARADO MFG. Co.

Ivarado's Escort retractable belt products are designed to provide effective, portable queuing for a wide variety of applications.

Three separate attachment points, the ability to lock belts in place, and a stable 14" diameter base enable the Escort to create virtually any queuing system configuration.

The Escort is the only retractable belt product to combine an extruded aluminum post with unique, decorative color trim strips.

Escort stanchions feature a weighted base with cover. An attached rubber floor protector pad is also included.

Posts are available in bright anodized or black anodized finishes. Base covers are available in chrome or scratch resistant black plastic.

Escort belts extend up to 7 feet, and are available in standard colors of black, blue and red.