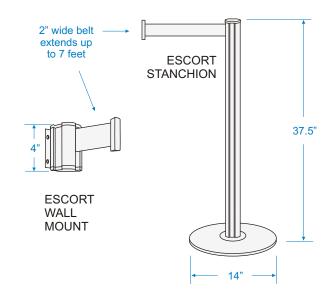

Posts are available in bright anodized or black anodized finishes. Base covers are available in chrome or scratch resistant black plastic.

Escort belts extend up to 7 feet, and are available in standard colors of black, blue and red.

Escorts are also available as a wall mount unit, with wall receiver.

- 14" Diameter Weighted Base For Added Stability
- Four-Way Belt Connection System
- Standard and Custom Belt and Trim Strip Colors
- Bright and Black Anodized Finishes

### Materials/Construction

- Posts are constructed from tempered
  T-5 continuous aluminum extrusion
- Four lengthwise grooves in each post contain laminated color trim strips
- Three-way locking belt attachment
- Heavy-duty belt head assembly
- Belt extends up to 7 feet
- Stanchions include a 14" diameter epoxy coated cast iron base weight with base cover
- Base weight includes attached nonmarring rubber floor protection

**Escort Wall Mount** - Includes mounting hardware plus wall receiver.