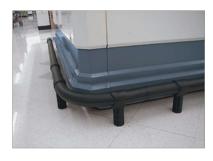

### **COMPATIBLE BUMPER SYSTEMS**

**Pro 900** - Extremely durable, high-impact plastic bumper system, often used in conjunction with the Defender.

PRO 900 Bumper System in black

**SSB** - Stainless steel bumper system offering quick, easy removal for floor maintenance, and often used in combination with the Defender.