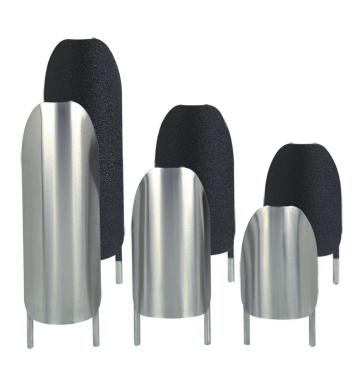

The stainless steel Defender SS/XT has an attractive, rounded profile offering protection from every angle. Featuring a socketed anchoring system, Defender corner guards are removable for quick and easy floor cleaning and case maintenance.

The Defender-SS, with all stainless steel construction, has a satin finish that's easy to clean and can be polished to remove minor scratches. For added durability, the Defender-XT has an extremely tough, black polyurethane coating that won't chip or peel.

Defender-XT's are available in custom colors for large quantity orders, while the Defender-SS comes standard in satin stainless steel. Both models are available in 12", 16" and 24" installed heights.

- Durable Stainless Steel Construction
- Removable for Easy Floor and Case Maintenance
- Fully Welded Socketed Anchoring System

# **Materials and Operation**

- Fully welded stainless steel socketed anchoring system
- All welds ground smooth
- Removable design for easy maintenance

Defender XT

Defender SS