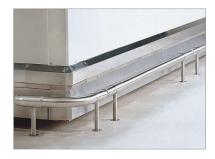

The stainless steel Defender SS/XT has an attractive, rounded profile offering protection from every angle. Featuring a socketed anchoring system, Defender corner guards are removable for quick and easy floor cleaning and case maintenance.

The Defender-SS, with all stainless steel construction, has a satin finish that's easy to clean and can be polished to remove minor scratches. For added durability, the Defender-XT has an extremely tough, black polyurethane coating that won't chip or peel.

Defender-XT's are available in custom colors for large quantity orders, while the Defender-SS comes standard in satin stainless steel. Both models are available in 12", 16" and 24" installed heights.

- Durable Stainless Steel Construction
- Removable for Easy Floor and Case Maintenance
- Fully Welded Socketed Anchoring System