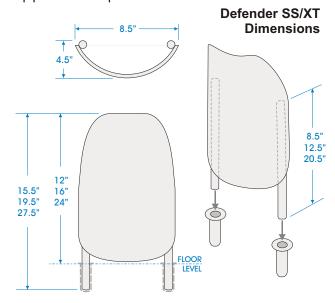

Defender-XT's are available in custom colors for large quantity orders, while the Defender-SS comes standard in satin stainless steel. Both models are available in 12", 16" and 24" installed heights.

- Durable Stainless Steel Construction
- Removable for Easy Floor and Case Maintenance
- Fully Welded Socketed Anchoring System

# **PRODUCT NAME**

**Defender SS/XT** - Removable corner case guards