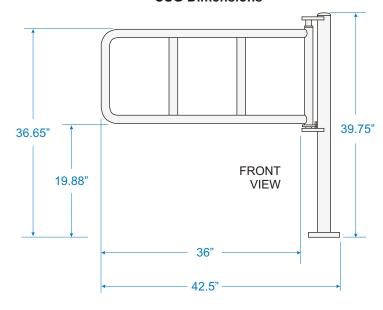

with post and rail systems.

# PRODUCT FEATURES

# **Materials and Operation**

- Heavy gauge materials meeting appropriate ASTM standards
- Fully welded stainless steel construction
- Single direction gate arm assembly uses gravity closure for smooth, selfclosing operation
- Easy to install
- Gate posts secure to the floor with four anchor bolts



# **Finishes**

- Standard gate finish is bright polished stainless steel (600 grit finish)
- CSG gates are also available in color powder coat finishes

# **CSG OPTIONS**

**Rail Outlets** - CSG gates may be ordered with factory-attached or loose rail outlets for installations that require integration with Alvarado post and rail systems.

# **WARRANTY**

Alvarado's one-year written warranty applies to all products.



### **CSG Dimensions**



# ALVARADO MANUFACTURING COMPANY, INC.