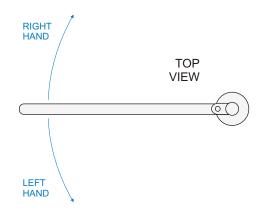

CSG gates may be ordered with right or left-hand gate swing.

Standard finish is bright polished stainless steel, with optional color powder coat finishes also available.

- Gravity ActionSelf-Closing Design
- Passage Width of 36"
- Welded StainlessSteel Construction
- Single Direction -Right or Left Hand Gate Swing