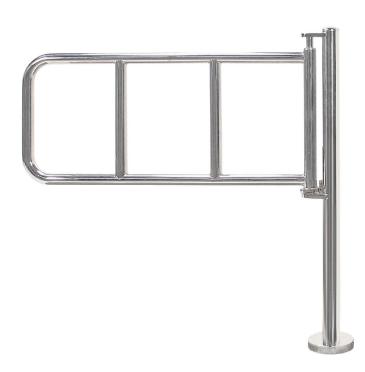

# **SELF CLOSING GATES**

ALVARADO MFG. Co.

Ivarado's Model CSG is a heavyduty, single direction, self-closing gate designed for use in retail stores, schools, libraries, and other applications.

Model CSG gates are easy to install, and feature fully welded stainless steel construction.

CSG gates open 90 degrees in a single direction, and provide a 36 inch passage width. The gate arm assembly is hinged with a rugged gravity closure mechanism to provide smooth, self-closing operation.

CSG gates may be ordered with right or left-hand gate swing.

Standard finish is bright polished stainless steel, with optional color powder coat finishes also available.

- Gravity ActionSelf-Closing Design
- Passage Width of 36"
- Welded StainlessSteel Construction
- Single Direction -Right or Left Hand Gate Swing