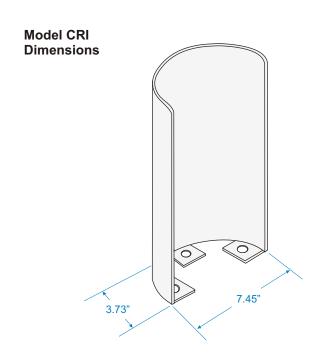

The wide, wrap-around design of the CRI provides superior corner protection for refrigerated cases and other fixtures, versus traditional case protection posts.

Alvarado's CRI corner guards are constructed from heavy gauge steel, and are easily installed using three inside mounting tabs for secure, fixed anchoring in concrete. Anchor package is included.

### Materials/Construction

- Heavy gauge materials available in 12-gauge stainless steel or 7-gauge chrome plated steel
- Three anchor tabs are provided on the interior base for secure, fixed anchoring
- Anchoring package for installation on level concrete surface is included
- Comes in 12, 16 and 24 inch heights