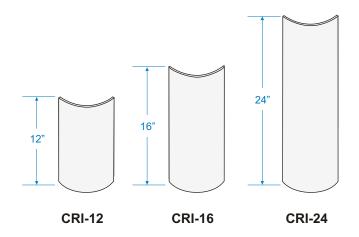

The CRI comes in heights of 12", 16" and 24" to suit various case protection applications.

Model CRI steel corner guards are available in stainless steel with a satin finish, and may also be ordered in bright finish chrome.

### Materials/Construction

- Heavy gauge materials available in 12-gauge stainless steel or 7-gauge chrome plated steel
- Three anchor tabs are provided on the interior base for secure, fixed anchoring
- Anchoring package for installation on level concrete surface is included
- Comes in 12, 16 and 24 inch heights