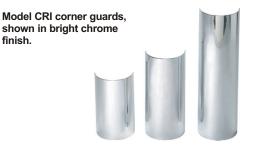

The CRI comes in heights of 12", 16" and 24" to suit various case protection applications.

Model CRI steel corner guards are available in stainless steel with a satin finish, and may also be ordered in bright finish chrome.

### **Finishes**

- Available in #304 stainless steel polished to a #4 satin finish
- Also available in cold rolled chrome plated steel with bright finish