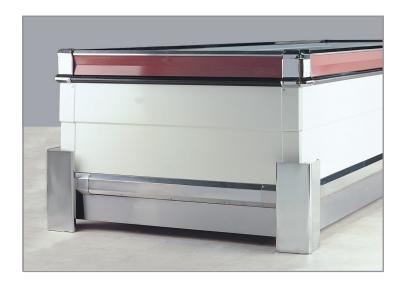

## Case Protectors

With an attractive, traditional chrome finish, the CPI guards against damage from carts and equipment.

Constructed from 12-guage, heavy duty chrome plated steel, the CPI is installed using four 4 anchors. (Rated at 4,500 lbs. Pullout capacity). Standard heights are 12, 16 and 24 inches. This case protector comes with inside anchors tabs. The CPI is also available in satin finish stainless steel.

- Attractive corner design with excellent cart deflecting abilities
- Designed to absorb heavy impacts
- Comes standard with inside anchor tabs.
- Available in durable chrome plated steel or satin finish stainless steel