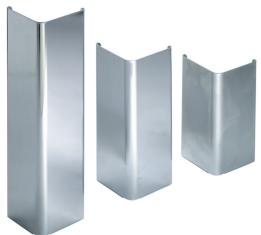

## Case Protectors

With an attractive, traditional chrome finish, the CPI guards against damage from carts and equipment.

Constructed from 12-guage, heavy duty chrome plated steel, the CPI is installed using four 4 anchors. (Rated at 4,500 lbs. Pullout capacity). Standard heights are 12, 16 and 24 inches. This case protector comes with inside anchors tabs. The CPI is also available in satin finish stainless steel.

- Attractive corner design with excellent cart deflecting abilities
- Designed to absorb heavy impacts
- Comes standard with inside anchor tabs.
- Available in durable chrome plated steel or satin finish stainless steel