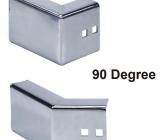

## Bumper System

The durable, spring action of Alvarado's CB Cart Bumper System makes it the preferred choice for maximum protection against heavy impact.



Alvarado's CB Bumper System is ideal for use in cart corrals, protecting areas where shopping carts are in heavy use. The CB is available in 2, 3, 4, 5 and 6 foot channel lengths, which can be combined to accommodate most any layout configuration. Angle ends are also available for corner protection. The CB comes in chrome or stainless steel finishes.

- Protects refrigeration cases, walls, display shelves, railing, and gondolas from cart damage
- Resilient spring steel feet can absorb heavy impacts
- Constructed from heavy wall steel channel
- Permanent floor anchoring using 1inch double expansion anchors



**Corner Sections** 



135 Degree