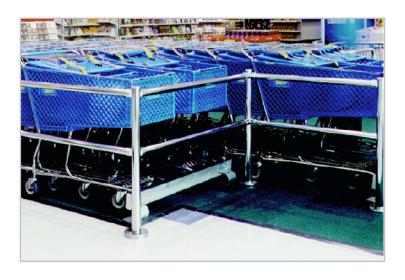

## Bumper System

The durable, spring action of Alvarado's CB Cart Bumper System makes it the preferred choice for maximum protection against heavy impact.

Alvarado's CB Bumper System is ideal for use in cart corrals, protecting areas where shopping carts are in heavy use. The CB is available in 2, 3, 4, 5 and 6 foot channel lengths, which can be combined to accommodate most any layout configuration. Angle ends are also available for corner protection. The CB comes in chrome or stainless steel finishes.

- Protects refrigeration cases, walls, display shelves, railing, and gondolas from cart damage
- Resilient spring steel feet can absorb heavy impacts
- Constructed from heavy wall steel channel
- Permanent floor anchoring using 1inch double expansion anchors