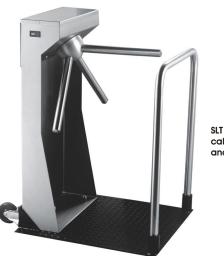

SLT with stainless steel cabinet, portable base and counter options.

#### SLT(X) OPTIONS

**Counters** - Resettable and non-resettable lithium battery powered counter installed into the turnstile. Computerized counting also available.

**Portable Base** - Turnstile is mounted on a black powder coated steel diamond plate base with guide rail. Castors to move the turnstile are affixed to the back of the base plate.