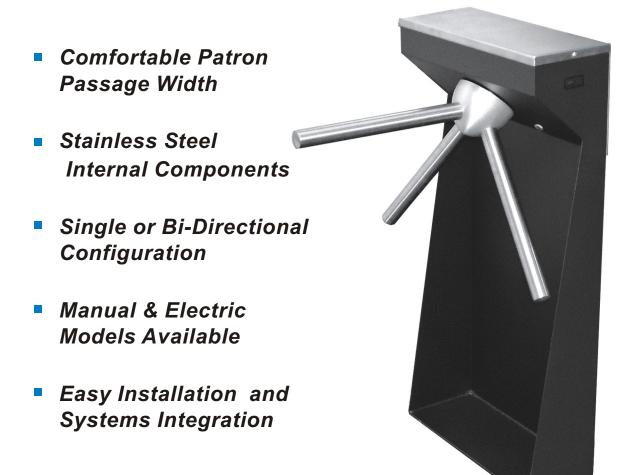

## MODEL

The SLT is a waist high, three arm turnstile that offers a wide patron passage width in a streamlined, compact design. Internal components are stainless steel and precision cast to provide years of trouble-free operation.

The SLT's hydraulically dampened arm rotation and automatic arm self-centering provides patrons with smooth, effortless turnstile passage. The SLT is also available as an electrically controlled model (SLTX) that can be used with most access control systems or readers.

For added versatility, the SLT may be ordered as a portable unit. The portable option includes a non-skid base, wheels and stainless steel guide rail.

Alvarado's SLT models are available in stainless steel and a variety of color powder coat finishes.