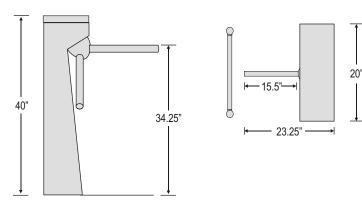

nters** - Resettable and non-resettable lithium battery powered counter installed into the turnstile. Computerized counting also available.

**Portable Base** - Turnstile is mounted on a black powder coated steel diamond plate base with guide rail. Castors to move the turnstile are affixed to the back of the base plate.

**Ticket Drop Box** - A drop box for ticket collection may be mounted to the turnstile.

#### **SLTX OPTIONS**

Fail-Safe - Provides free passage upon loss of power.

**120 - 240 Volt Transformer** - External step-down transformer may be ordered to power electric models.

**Custom Options** - Custom materials and designs are available to meet your specific requirements.

#### WARRANTY

Alvarado's one-year written warranty applies to all products.

#### **SLT Dimensions**